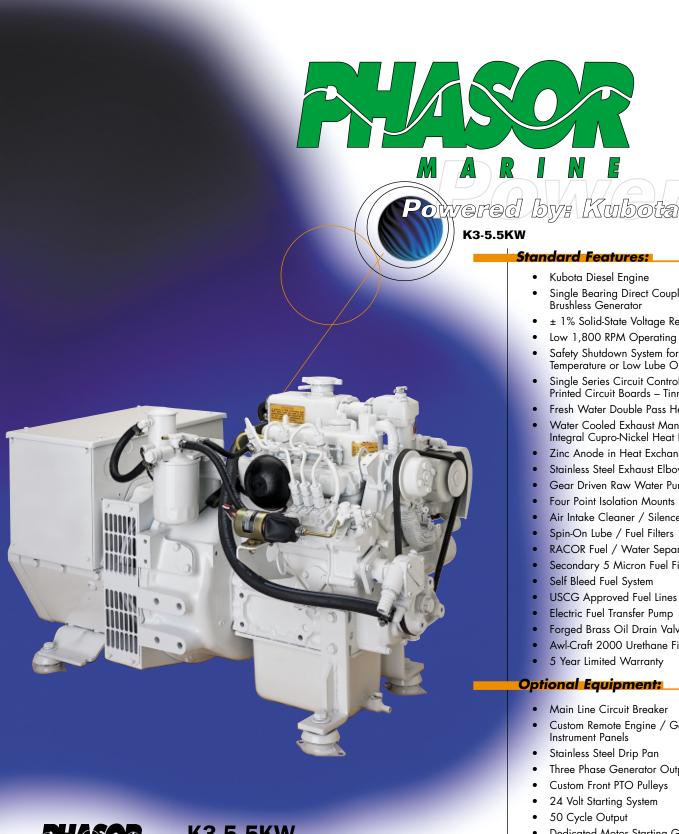

## Standard Features:

- Kubota Diesel Engine
- Single Bearing Direct Coupled Brushless Generator
- ± 1% Solid-State Voltage Regulation
- Low 1,800 RPM Operating Speed
- Safety Shutdown System for High Coolant Température or Low Lube Oil Pressure
- Single Series Circuit Control System with No Printed Circuit Boards - Tinned Wiring
- Fresh Water Double Pass Heat Exchanger
- Water Cooled Exhaust Manifold with Removable Integral Cupro-Nickel Heat Exchanger Core
- Zinc Anode in Heat Exchanger
- Stainless Steel Exhaust Elbow
- Gear Driven Raw Water Pump
- Four Point Isolation Mounts
- Air Intake Cleaner / Silencer
- Spin-On Lube / Fuel Filters
- RACOR Fuel / Water Separator
- Secondary 5 Micron Fuel Filter
- Self Bleed Fuel System
- **USCG** Approved Fuel Lines
- Electric Fuel Transfer Pump
- Forged Brass Oil Drain Valve with Safety Lock
- Awl-Craft 2000 Urethane Finish
- 5 Year Limited Warranty

## Optional Equipment:

- Main Line Circuit Breaker
- Custom Remote Engine / Generator Instrument Panels
- Stainless Steel Drip Pan
- Three Phase Generator Output
- Custom Front PTO Pulleys
- 24 Volt Starting System
- 50 Cycle Output
- **Dedicated Motor Starting Generator Windings**
- Sound Insulation Blanket
- Sound Attenuated Enclosure
- Front Belt Guard
- Remote Oil Filter Kits
- Custom Chrome Packages
- Spare Parts Kit

D722E Kubota Model **Number of Cylinders** 3 **Cubic Inch Displacement** Bore x Stroke 2.64" x 2.68" Dimensions (LxWxH) 34.25"x18.25"x22" Weight (lbs) 385 Output (volts) 120/240 Output (amps) 45.8/22.9 Output (watts) 5,500 Exhaust Dia. 1.5" Raw Water Dia. 3/4" Fuel Line Dia. 5/16"