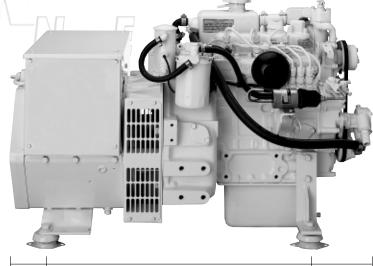

## K3-5.5KW

K3-5.5KW

3.75" 24.5" 6"

K3-5.5KW 34.25"

22"

4.25" 11" 3"

18.25"

K3-5.5KW

D722E Kubota Model **Number of Cylinders** 3 **Cubic Inch Displacement** Bore x Stroke 2.64" x 2.68" Dimensions (LxWxH) 34.25"x18.25"x22" Weight (lbs) 385 Output (volts) 120/240 Output (amps) 45.8/22.9 Output (watts) 5,500 Exhaust Dia. 1.5" Raw Water Dia. 3/4" Fuel Line Dia. 5/16"